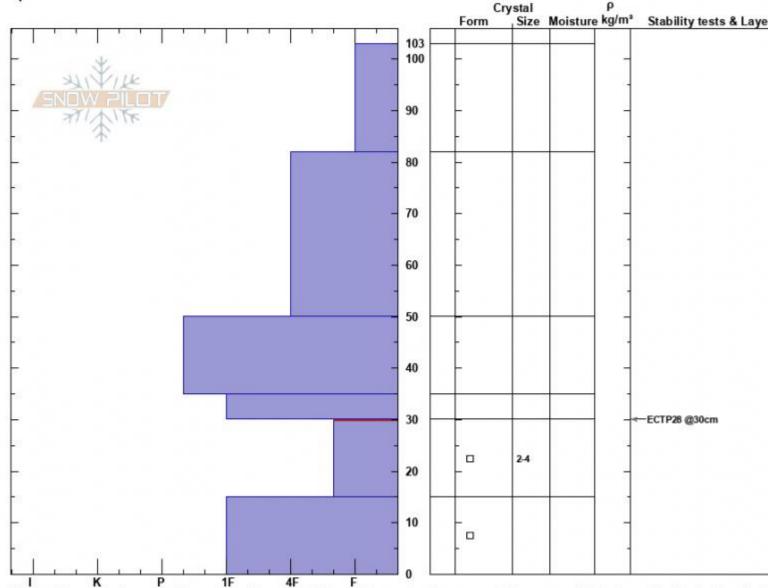

Tylers Slope Madison Range-N

MT

Elevation: 9200 ft Aspect: 234° Specifics: Mark Staples

01/15/2025 - 11:55am

Co-ord: 45.32312N, -111.38164W

Slope Angle: 28° Wind Loading: no Stability: Fair Air Temperature: **HS**:103

Layer Notes:

30-15cm: Problematic layer

N Sky Cover: Precipitation:

Wind: Calm

Notes: This area is often scoured by westerly winds and usually has a thinner and weaker snowpack (like many west facing slopes). Another location about similar aspect had an HS ~90 and ECTP18 on a similar layer of facets

Snowprofile from the top of Tyler's slope in Beehive Basin. W facing, 9200 ft

Advisory Region Northern Madison Longitude -111.39W Latitude 45.34N Northern Madison, 2025-01-15