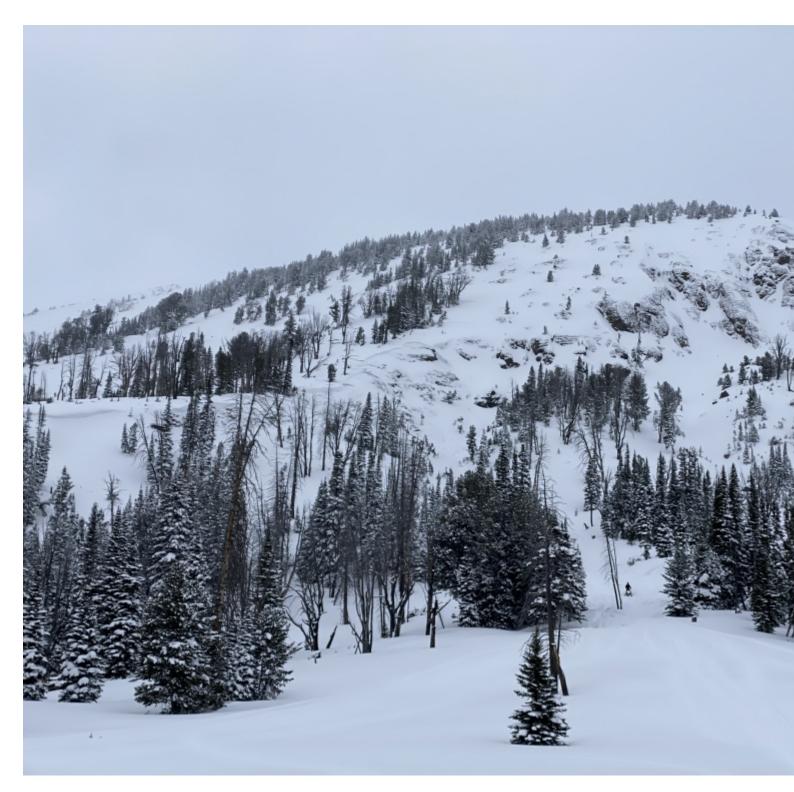

A rider triggered and was caught in this slide on 12/14 near Cooke City. From e-mail: "...Rider was approaching blind roll over from the top when slide was triggered at the visible crown. Rider attempted to bail, but both the individual and machine were carried over and through the rocks and strainers below. Rider and machine were deposited in the debris pile as seen in pictures. Rider was unharmed. Machine was pretty well trashed...." Photo: A. Bertolino